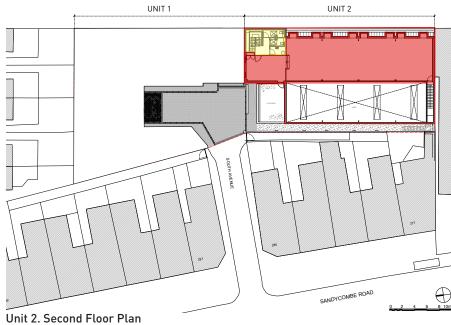

## Unit 2

| Ground Floor<br>First Floor<br>Mezzanine Floor                                                                                                                                                                                                                                        | 370m2 [3981 sqft] GIA<br>387m2 [4164 sqft] GIA<br>195m2 [2098sqft] GIA                                                                                                                                                                                                                                       |
|---------------------------------------------------------------------------------------------------------------------------------------------------------------------------------------------------------------------------------------------------------------------------------------|--------------------------------------------------------------------------------------------------------------------------------------------------------------------------------------------------------------------------------------------------------------------------------------------------------------|
| <b>COMMON PARTS</b><br>ENTRANCE DOOR:                                                                                                                                                                                                                                                 | Secure entrance door with intercom entry system.                                                                                                                                                                                                                                                             |
| FLOOR:                                                                                                                                                                                                                                                                                | Robust entrance matt and ceramic tiling.                                                                                                                                                                                                                                                                     |
| WALLS:                                                                                                                                                                                                                                                                                | Painted plaster and exposed painted brickwork.                                                                                                                                                                                                                                                               |
| CEILINGS:                                                                                                                                                                                                                                                                             | Painted exposed concrete soffit.                                                                                                                                                                                                                                                                             |
| LIGHTING:                                                                                                                                                                                                                                                                             | Emergency lighting to BS 5266.                                                                                                                                                                                                                                                                               |
| FIRE ALARM:                                                                                                                                                                                                                                                                           | Fire alarm installation to BS 5839.                                                                                                                                                                                                                                                                          |
| WC ACCOMMODATION:                                                                                                                                                                                                                                                                     | Unisex WC's with full height partitions and doors:                                                                                                                                                                                                                                                           |
| WC's:                                                                                                                                                                                                                                                                                 | Concealed cistern with Dual flush.                                                                                                                                                                                                                                                                           |
| WHB:                                                                                                                                                                                                                                                                                  | Wall mounted WHB with thermostatic mixer.                                                                                                                                                                                                                                                                    |
| WC/ SHOWER:                                                                                                                                                                                                                                                                           | Each floor has a shower facility with a low level shower tray and thermostatic shower mixer. This facility is capable of being easily converted to an accessible WC.                                                                                                                                         |
| CLEANERS:                                                                                                                                                                                                                                                                             | Cleaners sink and cupboard provided on each floor.                                                                                                                                                                                                                                                           |
| SECURE BIKE STORAGE:                                                                                                                                                                                                                                                                  | An area of secure bike storage is provided at ground floor.                                                                                                                                                                                                                                                  |
| REFUSE STORE:                                                                                                                                                                                                                                                                         | A communal refuse holding area is provided at ground floor.                                                                                                                                                                                                                                                  |
| HOT WATER SERVICES:                                                                                                                                                                                                                                                                   | A communal megaflo hot water cylinder will provide hot water provisions to all sanitary accommodation.                                                                                                                                                                                                       |
| GROUND / FIRST / OFFICE<br>WINDOWS + SCREENS: New PPC aluminium clear double glazed to be full height on East, West and North elevations. With opening mechanisms to enable internal clearing. Existing windows on the west elevation<br>are retained to match colour of new windows. |                                                                                                                                                                                                                                                                                                              |
| DOORS:                                                                                                                                                                                                                                                                                | All doors to be full height flush painted solid core with vertical vision panels and stainless steel ironmongery.                                                                                                                                                                                            |
| RAISED FLOORS:                                                                                                                                                                                                                                                                        | 600 X 600 raised access floor with a minimum clear void of 50mm.                                                                                                                                                                                                                                             |
| WALLS:                                                                                                                                                                                                                                                                                | Existing brickwork painted.                                                                                                                                                                                                                                                                                  |
| CEILINGS:                                                                                                                                                                                                                                                                             | Floor to ceiling approximately 2.8m. Painted concrete to ground. First floor painted plasterboard to area below second floor with 2.5m headroom and white PPC composite roof panel liner tray.                                                                                                               |
| LIGHTING:                                                                                                                                                                                                                                                                             | Suspended up and downlights with integral Emergency lighting to BS5366 and soffit mounted wall washers.<br>First floor plasterboard area to have recessed linear lighting.<br>Second floor roof soffit to have recessed linear lighting.<br>All lighting levels in accordance with current CIBSE guidelines. |
| HEATING + COOLING:                                                                                                                                                                                                                                                                    | Suspended wall mounted and recessed FCU's to provide heating and cooling in accordance with current CIBSE guidelines.                                                                                                                                                                                        |
| ELECTRICAL + IT:                                                                                                                                                                                                                                                                      | Each floor will have a separate incoming 100amp supply, consumer unit, fuseboard and BT duct to enable tenant fit out. Second floor will have three compartment perimeter trunking.                                                                                                                          |
| KITCHENETTE:                                                                                                                                                                                                                                                                          | Waste, HWS and CWS are provided for the installation of a future kitchenette by tenants.                                                                                                                                                                                                                     |

## Unit 2 plans