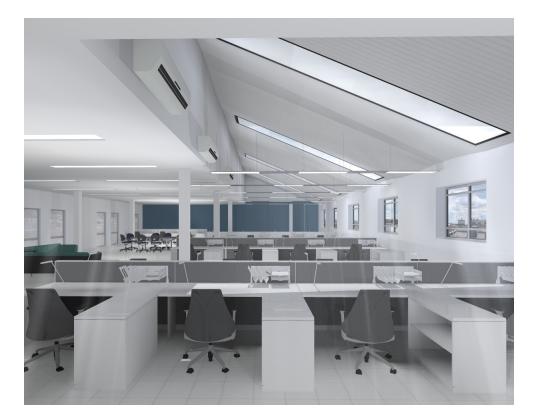

The commercial accommodation brings a contemporary office space specification to Kew, providing the type of accommodation normally associated with areas such as Shoreditch. Lofty ceilings, exposed services and minimal finishes. This provides potential tenants with well serviced, comfort cooled office space accessed via a landscaped courtyard with excellent transport connections to Central London and Heathrow.

#### **GROUND + FIRST FLOOR UNITS**

| ENTRANCE:          | Separate entrance door to units from common parts.                                                                                                                                                                                   |
|--------------------|--------------------------------------------------------------------------------------------------------------------------------------------------------------------------------------------------------------------------------------|
| WINDOWS:           | Floor to ceiling PPC Aluminium windows with openable lights.                                                                                                                                                                         |
| DOORS:             | Full height painted flush solid core doors with vertical vision panel and stainless steel door furniture.                                                                                                                            |
| FLOORS:            | Carpet to office areas. Ceramic tiling to WC's/ Shower.                                                                                                                                                                              |
| WALLS:             | Painted plasterboard to office areas. Ceramic tiles to WC and shower.                                                                                                                                                                |
| CEILINGS:          | Painted plasterboard.                                                                                                                                                                                                                |
| LIGHTING:          | Suspended up and downlighters with intergral emergency lighting to BS5266. Recessed wall washers to office areas and recessed low energy lights to WC/ shower.<br>Lighting levels to be in accordance with current CIBSE guidelines. |
| ELECTRICAL + IT:   | Each unit has its own 100amp single phase supply and consumer unit and incoming BT duct. Containment to accommodate tenants requirements. Intercom handset for visitors entry.                                                       |
| MECHANICAL:        | CWS + HWS provision has been made for incoming tenants Kitchenette.<br>HWS are provided by means of separate Megaflo cylinder located in common parts.                                                                               |
| HEATING + COOLING: | Ceiling mounted FCU's provide heating and cooling to all office areas in accordance with current CIBSE guidelines.                                                                                                                   |
| WC SHOWER:         | Each unit has a separate WC and shower accommodation contained with the demise of the unit. The size of the WC / shower is capable of easily being converted into an accessible WC facility if there is a requirement.               |

## Unit 2

| Ground Floor<br>First Floor<br>Mezzanine Floor                                                                                                                                                                                                                                        | 370m2 [3981 sqft] GIA<br>387m2 [4164 sqft] GIA<br>195m2 [2098sqft] GIA                                                                                                                                                                                                                                       |
|---------------------------------------------------------------------------------------------------------------------------------------------------------------------------------------------------------------------------------------------------------------------------------------|--------------------------------------------------------------------------------------------------------------------------------------------------------------------------------------------------------------------------------------------------------------------------------------------------------------|
| <b>COMMON PARTS</b><br>ENTRANCE DOOR:                                                                                                                                                                                                                                                 | Secure entrance door with intercom entry system.                                                                                                                                                                                                                                                             |
| FLOOR:                                                                                                                                                                                                                                                                                | Robust entrance matt and ceramic tiling.                                                                                                                                                                                                                                                                     |
| WALLS:                                                                                                                                                                                                                                                                                | Painted plaster and exposed painted brickwork.                                                                                                                                                                                                                                                               |
| CEILINGS:                                                                                                                                                                                                                                                                             | Painted exposed concrete soffit.                                                                                                                                                                                                                                                                             |
| LIGHTING:                                                                                                                                                                                                                                                                             | Emergency lighting to BS 5266.                                                                                                                                                                                                                                                                               |
| FIRE ALARM:                                                                                                                                                                                                                                                                           | Fire alarm installation to BS 5839.                                                                                                                                                                                                                                                                          |
| WC ACCOMMODATION:                                                                                                                                                                                                                                                                     | Unisex WC's with full height partitions and doors:                                                                                                                                                                                                                                                           |
| WC's:                                                                                                                                                                                                                                                                                 | Concealed cistern with Dual flush.                                                                                                                                                                                                                                                                           |
| WHB:                                                                                                                                                                                                                                                                                  | Wall mounted WHB with thermostatic mixer.                                                                                                                                                                                                                                                                    |
| WC/ SHOWER:                                                                                                                                                                                                                                                                           | Each floor has a shower facility with a low level shower tray and thermostatic shower mixer. This facility is capable of being easily converted to an accessible WC.                                                                                                                                         |
| CLEANERS:                                                                                                                                                                                                                                                                             | Cleaners sink and cupboard provided on each floor.                                                                                                                                                                                                                                                           |
| SECURE BIKE STORAGE:                                                                                                                                                                                                                                                                  | An area of secure bike storage is provided at ground floor.                                                                                                                                                                                                                                                  |
| REFUSE STORE:                                                                                                                                                                                                                                                                         | A communal refuse holding area is provided at ground floor.                                                                                                                                                                                                                                                  |
| HOT WATER SERVICES:                                                                                                                                                                                                                                                                   | A communal megaflo hot water cylinder will provide hot water provisions to all sanitary accommodation.                                                                                                                                                                                                       |
| GROUND / FIRST / OFFICE<br>WINDOWS + SCREENS: New PPC aluminium clear double glazed to be full height on East, West and North elevations. With opening mechanisms to enable internal clearing. Existing windows on the west elevation<br>are retained to match colour of new windows. |                                                                                                                                                                                                                                                                                                              |
| DOORS:                                                                                                                                                                                                                                                                                | All doors to be full height flush painted solid core with vertical vision panels and stainless steel ironmongery.                                                                                                                                                                                            |
| RAISED FLOORS:                                                                                                                                                                                                                                                                        | 600 X 600 raised access floor with a minimum clear void of 50mm.                                                                                                                                                                                                                                             |
| WALLS:                                                                                                                                                                                                                                                                                | Existing brickwork painted.                                                                                                                                                                                                                                                                                  |
| CEILINGS:                                                                                                                                                                                                                                                                             | Floor to ceiling approximately 2.8m. Painted concrete to ground. First floor painted plasterboard to area below second floor with 2.5m headroom and white PPC composite roof panel liner tray.                                                                                                               |
| LIGHTING:                                                                                                                                                                                                                                                                             | Suspended up and downlights with integral Emergency lighting to BS5366 and soffit mounted wall washers.<br>First floor plasterboard area to have recessed linear lighting.<br>Second floor roof soffit to have recessed linear lighting.<br>All lighting levels in accordance with current CIBSE guidelines. |
| HEATING + COOLING:                                                                                                                                                                                                                                                                    | Suspended wall mounted and recessed FCU's to provide heating and cooling in accordance with current CIBSE guidelines.                                                                                                                                                                                        |
| ELECTRICAL + IT:                                                                                                                                                                                                                                                                      | Each floor will have a separate incoming 100amp supply, consumer unit, fuseboard and BT duct to enable tenant fit out. Second floor will have three compartment perimeter trunking.                                                                                                                          |
| KITCHENETTE:                                                                                                                                                                                                                                                                          | Waste, HWS and CWS are provided for the installation of a future kitchenette by tenants.                                                                                                                                                                                                                     |