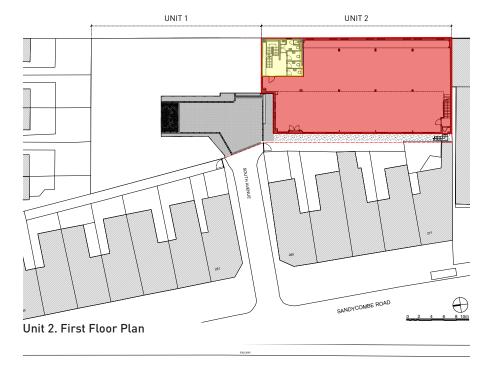

## Unit 2

| Ground Floor<br>First Floor<br>Mezzanine Floor                                                                                                                                                                                                                                        | 370m2 [3981 sqft] GIA<br>387m2 [4164 sqft] GIA<br>195m2 [2098sqft] GIA                                                                                                                                                                                                                                       |
|---------------------------------------------------------------------------------------------------------------------------------------------------------------------------------------------------------------------------------------------------------------------------------------|--------------------------------------------------------------------------------------------------------------------------------------------------------------------------------------------------------------------------------------------------------------------------------------------------------------|
| <b>COMMON PARTS</b><br>ENTRANCE DOOR:                                                                                                                                                                                                                                                 | Secure entrance door with intercom entry system.                                                                                                                                                                                                                                                             |
| FLOOR:                                                                                                                                                                                                                                                                                | Robust entrance matt and ceramic tiling.                                                                                                                                                                                                                                                                     |
| WALLS:                                                                                                                                                                                                                                                                                | Painted plaster and exposed painted brickwork.                                                                                                                                                                                                                                                               |
| CEILINGS:                                                                                                                                                                                                                                                                             | Painted exposed concrete soffit.                                                                                                                                                                                                                                                                             |
| LIGHTING:                                                                                                                                                                                                                                                                             | Emergency lighting to BS 5266.                                                                                                                                                                                                                                                                               |
| FIRE ALARM:                                                                                                                                                                                                                                                                           | Fire alarm installation to BS 5839.                                                                                                                                                                                                                                                                          |
| WC ACCOMMODATION:                                                                                                                                                                                                                                                                     | Unisex WC's with full height partitions and doors:                                                                                                                                                                                                                                                           |
| WC's:                                                                                                                                                                                                                                                                                 | Concealed cistern with Dual flush.                                                                                                                                                                                                                                                                           |
| WHB:                                                                                                                                                                                                                                                                                  | Wall mounted WHB with thermostatic mixer.                                                                                                                                                                                                                                                                    |
| WC/ SHOWER:                                                                                                                                                                                                                                                                           | Each floor has a shower facility with a low level shower tray and thermostatic shower mixer. This facility is capable of being easily converted to an accessible WC.                                                                                                                                         |
| CLEANERS:                                                                                                                                                                                                                                                                             | Cleaners sink and cupboard provided on each floor.                                                                                                                                                                                                                                                           |
| SECURE BIKE STORAGE:                                                                                                                                                                                                                                                                  | An area of secure bike storage is provided at ground floor.                                                                                                                                                                                                                                                  |
| REFUSE STORE:                                                                                                                                                                                                                                                                         | A communal refuse holding area is provided at ground floor.                                                                                                                                                                                                                                                  |
| HOT WATER SERVICES:                                                                                                                                                                                                                                                                   | A communal megaflo hot water cylinder will provide hot water provisions to all sanitary accommodation.                                                                                                                                                                                                       |
| GROUND / FIRST / OFFICE<br>WINDOWS + SCREENS: New PPC aluminium clear double glazed to be full height on East, West and North elevations. With opening mechanisms to enable internal clearing. Existing windows on the west elevation<br>are retained to match colour of new windows. |                                                                                                                                                                                                                                                                                                              |
| DOORS:                                                                                                                                                                                                                                                                                | All doors to be full height flush painted solid core with vertical vision panels and stainless steel ironmongery.                                                                                                                                                                                            |
| RAISED FLOORS:                                                                                                                                                                                                                                                                        | 600 X 600 raised access floor with a minimum clear void of 50mm.                                                                                                                                                                                                                                             |
| WALLS:                                                                                                                                                                                                                                                                                | Existing brickwork painted.                                                                                                                                                                                                                                                                                  |
| CEILINGS:                                                                                                                                                                                                                                                                             | Floor to ceiling approximately 2.8m. Painted concrete to ground. First floor painted plasterboard to area below second floor with 2.5m headroom and white PPC composite roof panel liner tray.                                                                                                               |
| LIGHTING:                                                                                                                                                                                                                                                                             | Suspended up and downlights with integral Emergency lighting to BS5366 and soffit mounted wall washers.<br>First floor plasterboard area to have recessed linear lighting.<br>Second floor roof soffit to have recessed linear lighting.<br>All lighting levels in accordance with current CIBSE guidelines. |
| HEATING + COOLING:                                                                                                                                                                                                                                                                    | Suspended wall mounted and recessed FCU's to provide heating and cooling in accordance with current CIBSE guidelines.                                                                                                                                                                                        |
| ELECTRICAL + IT:                                                                                                                                                                                                                                                                      | Each floor will have a separate incoming 100amp supply, consumer unit, fuseboard and BT duct to enable tenant fit out. Second floor will have three compartment perimeter trunking.                                                                                                                          |
| KITCHENETTE:                                                                                                                                                                                                                                                                          | Waste, HWS and CWS are provided for the installation of a future kitchenette by tenants.                                                                                                                                                                                                                     |

## Unit 2 plans