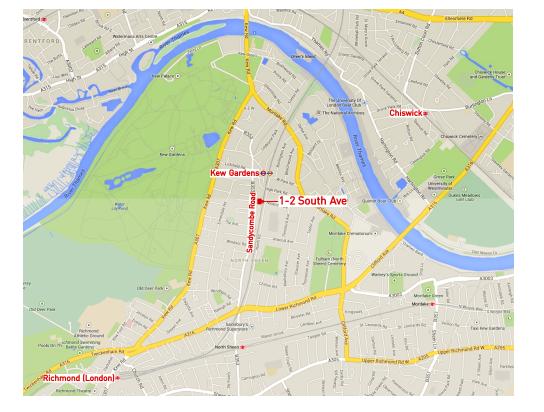

### Location:

- Located off Sandycombe Road, Kew, the site is a 4 minute walk from Kew Gardens Station (District Line and Overground)
- Buses to Richmond, Twickenham, Chiswick and Hammersmith are conveniently located on Sandycombe Road
- The A317 at the Southern end of Sandycombe Road provides access to the M3 and Central London
- Limited on-site parking available subject to negotiation
- Local shops, restaurants and cafes are located in Kew Village, adjacent to Kew Gardens station
- The Royal Botanic Gardens, Kew, A UNESCO World Heritage site, is an 8 minute walk from the site