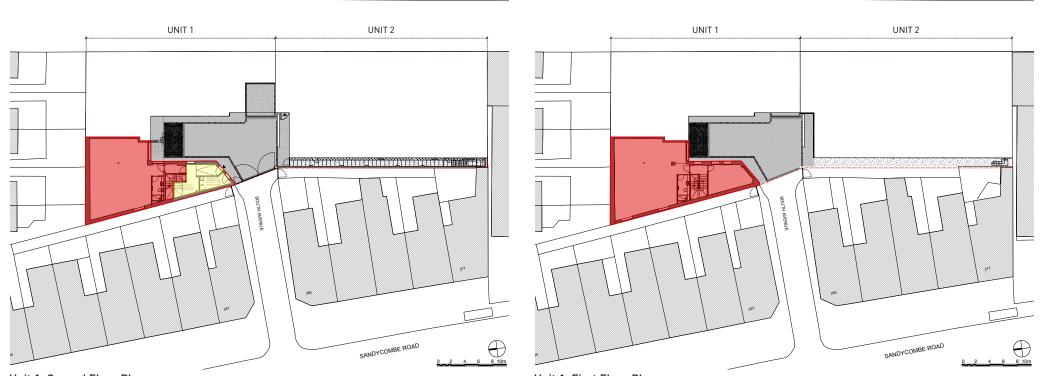

#### Unit 1

 Ground Floor
 101m2 (1086 sqft) GIA

 First Floor
 130m2 (1399 sqft) GIA

Both units benefit from having their own separate entrance door and self-contained WC accommodation.

PAILWA

Unit 1. Ground Floor Plan

Unit 1. First Floor Plan