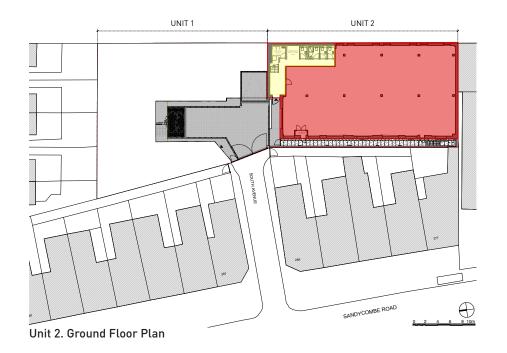

## Unit 2

| Ground Floor<br>First Floor<br>Mezzanine Floor                                                                                                                                                                                                                                        | 370m2 [3981 sqft] GIA<br>387m2 [4164 sqft] GIA<br>195m2 [2098sqft] GIA                                                                                                                                                                                                                                       |
|---------------------------------------------------------------------------------------------------------------------------------------------------------------------------------------------------------------------------------------------------------------------------------------|--------------------------------------------------------------------------------------------------------------------------------------------------------------------------------------------------------------------------------------------------------------------------------------------------------------|
| <b>COMMON PARTS</b><br>ENTRANCE DOOR:                                                                                                                                                                                                                                                 | Secure entrance door with intercom entry system.                                                                                                                                                                                                                                                             |
| FLOOR:                                                                                                                                                                                                                                                                                | Robust entrance matt and ceramic tiling.                                                                                                                                                                                                                                                                     |
| WALLS:                                                                                                                                                                                                                                                                                | Painted plaster and exposed painted brickwork.                                                                                                                                                                                                                                                               |
| CEILINGS:                                                                                                                                                                                                                                                                             | Painted exposed concrete soffit.                                                                                                                                                                                                                                                                             |
| LIGHTING:                                                                                                                                                                                                                                                                             | Emergency lighting to BS 5266.                                                                                                                                                                                                                                                                               |
| FIRE ALARM:                                                                                                                                                                                                                                                                           | Fire alarm installation to BS 5839.                                                                                                                                                                                                                                                                          |
| WC ACCOMMODATION:                                                                                                                                                                                                                                                                     | Unisex WC's with full height partitions and doors:                                                                                                                                                                                                                                                           |
| WC's:                                                                                                                                                                                                                                                                                 | Concealed cistern with Dual flush.                                                                                                                                                                                                                                                                           |
| WHB:                                                                                                                                                                                                                                                                                  | Wall mounted WHB with thermostatic mixer.                                                                                                                                                                                                                                                                    |
| WC/ SHOWER:                                                                                                                                                                                                                                                                           | Each floor has a shower facility with a low level shower tray and thermostatic shower mixer. This facility is capable of being easily converted to an accessible WC.                                                                                                                                         |
| CLEANERS:                                                                                                                                                                                                                                                                             | Cleaners sink and cupboard provided on each floor.                                                                                                                                                                                                                                                           |
| SECURE BIKE STORAGE:                                                                                                                                                                                                                                                                  | An area of secure bike storage is provided at ground floor.                                                                                                                                                                                                                                                  |
| REFUSE STORE:                                                                                                                                                                                                                                                                         | A communal refuse holding area is provided at ground floor.                                                                                                                                                                                                                                                  |
| HOT WATER SERVICES:                                                                                                                                                                                                                                                                   | A communal megaflo hot water cylinder will provide hot water provisions to all sanitary accommodation.                                                                                                                                                                                                       |
| GROUND / FIRST / OFFICE<br>WINDOWS + SCREENS: New PPC aluminium clear double glazed to be full height on East, West and North elevations. With opening mechanisms to enable internal clearing. Existing windows on the west elevation<br>are retained to match colour of new windows. |                                                                                                                                                                                                                                                                                                              |
| DOORS:                                                                                                                                                                                                                                                                                | All doors to be full height flush painted solid core with vertical vision panels and stainless steel ironmongery.                                                                                                                                                                                            |
| RAISED FLOORS:                                                                                                                                                                                                                                                                        | 600 X 600 raised access floor with a minimum clear void of 50mm.                                                                                                                                                                                                                                             |
| WALLS:                                                                                                                                                                                                                                                                                | Existing brickwork painted.                                                                                                                                                                                                                                                                                  |
| CEILINGS:                                                                                                                                                                                                                                                                             | Floor to ceiling approximately 2.8m. Painted concrete to ground. First floor painted plasterboard to area below second floor with 2.5m headroom and white PPC composite roof panel liner tray.                                                                                                               |
| LIGHTING:                                                                                                                                                                                                                                                                             | Suspended up and downlights with integral Emergency lighting to BS5366 and soffit mounted wall washers.<br>First floor plasterboard area to have recessed linear lighting.<br>Second floor roof soffit to have recessed linear lighting.<br>All lighting levels in accordance with current CIBSE guidelines. |
| HEATING + COOLING:                                                                                                                                                                                                                                                                    | Suspended wall mounted and recessed FCU's to provide heating and cooling in accordance with current CIBSE guidelines.                                                                                                                                                                                        |
| ELECTRICAL + IT:                                                                                                                                                                                                                                                                      | Each floor will have a separate incoming 100amp supply, consumer unit, fuseboard and BT duct to enable tenant fit out. Second floor will have three compartment perimeter trunking.                                                                                                                          |
| KITCHENETTE:                                                                                                                                                                                                                                                                          | Waste, HWS and CWS are provided for the installation of a future kitchenette by tenants.                                                                                                                                                                                                                     |

## Unit 2 plans