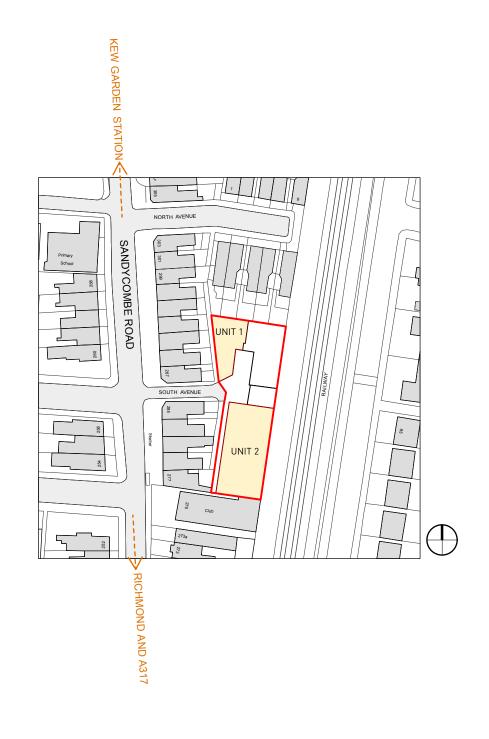

### Location:

- Located off Sandycombe Road, Kew, the site is a 4 minute walk from Kew Gardens Station (District Line and Overground)
- Buses to Richmond, Twickenham, Chiswick and Hammersmith are conveniently located on Sandycombe Road
- The A317 at the Southern end of Sandycombe Road provides access to the M3 and Central London
- Limited on-site parking available subject to negotiation
- Local shops, restaurants and cafes are located in Kew Village, adjacent to Kew Gardens station
- The Royal Botanic Gardens, Kew, A UNESCO World Heritage site, is an 8 minute walk from the site

#### Unit 1

 Ground Floor
 101m2 (1086 sqft) GIA

 First Floor
 130m2 (1399 sqft) GIA

Both units benefit from having their own separate entrance door and self-contained WC accommodation.

## Unit 2

| Ground Floor<br>First Floor<br>Mezzanine Floor                                                                                                                                                                                                                                        | 370m2 [3981 sqft] GIA<br>387m2 [4164 sqft] GIA<br>195m2 [2098sqft] GIA                                                                                                                                                                                                                                       |
|---------------------------------------------------------------------------------------------------------------------------------------------------------------------------------------------------------------------------------------------------------------------------------------|--------------------------------------------------------------------------------------------------------------------------------------------------------------------------------------------------------------------------------------------------------------------------------------------------------------|
| <b>COMMON PARTS</b><br>ENTRANCE DOOR:                                                                                                                                                                                                                                                 | Secure entrance door with intercom entry system.                                                                                                                                                                                                                                                             |
| FLOOR:                                                                                                                                                                                                                                                                                | Robust entrance matt and ceramic tiling.                                                                                                                                                                                                                                                                     |
| WALLS:                                                                                                                                                                                                                                                                                | Painted plaster and exposed painted brickwork.                                                                                                                                                                                                                                                               |
| CEILINGS:                                                                                                                                                                                                                                                                             | Painted exposed concrete soffit.                                                                                                                                                                                                                                                                             |
| LIGHTING:                                                                                                                                                                                                                                                                             | Emergency lighting to BS 5266.                                                                                                                                                                                                                                                                               |
| FIRE ALARM:                                                                                                                                                                                                                                                                           | Fire alarm installation to BS 5839.                                                                                                                                                                                                                                                                          |
| WC ACCOMMODATION:                                                                                                                                                                                                                                                                     | Unisex WC's with full height partitions and doors:                                                                                                                                                                                                                                                           |
| WC's:                                                                                                                                                                                                                                                                                 | Concealed cistern with Dual flush.                                                                                                                                                                                                                                                                           |
| WHB:                                                                                                                                                                                                                                                                                  | Wall mounted WHB with thermostatic mixer.                                                                                                                                                                                                                                                                    |
| WC/ SHOWER:                                                                                                                                                                                                                                                                           | Each floor has a shower facility with a low level shower tray and thermostatic shower mixer. This facility is capable of being easily converted to an accessible WC.                                                                                                                                         |
| CLEANERS:                                                                                                                                                                                                                                                                             | Cleaners sink and cupboard provided on each floor.                                                                                                                                                                                                                                                           |
| SECURE BIKE STORAGE:                                                                                                                                                                                                                                                                  | An area of secure bike storage is provided at ground floor.                                                                                                                                                                                                                                                  |
| REFUSE STORE:                                                                                                                                                                                                                                                                         | A communal refuse holding area is provided at ground floor.                                                                                                                                                                                                                                                  |
| HOT WATER SERVICES:                                                                                                                                                                                                                                                                   | A communal megaflo hot water cylinder will provide hot water provisions to all sanitary accommodation.                                                                                                                                                                                                       |
| GROUND / FIRST / OFFICE<br>WINDOWS + SCREENS: New PPC aluminium clear double glazed to be full height on East, West and North elevations. With opening mechanisms to enable internal clearing. Existing windows on the west elevation<br>are retained to match colour of new windows. |                                                                                                                                                                                                                                                                                                              |
| DOORS:                                                                                                                                                                                                                                                                                | All doors to be full height flush painted solid core with vertical vision panels and stainless steel ironmongery.                                                                                                                                                                                            |
| RAISED FLOORS:                                                                                                                                                                                                                                                                        | 600 X 600 raised access floor with a minimum clear void of 50mm.                                                                                                                                                                                                                                             |
| WALLS:                                                                                                                                                                                                                                                                                | Existing brickwork painted.                                                                                                                                                                                                                                                                                  |
| CEILINGS:                                                                                                                                                                                                                                                                             | Floor to ceiling approximately 2.8m. Painted concrete to ground. First floor painted plasterboard to area below second floor with 2.5m headroom and white PPC composite roof panel liner tray.                                                                                                               |
| LIGHTING:                                                                                                                                                                                                                                                                             | Suspended up and downlights with integral Emergency lighting to BS5366 and soffit mounted wall washers.<br>First floor plasterboard area to have recessed linear lighting.<br>Second floor roof soffit to have recessed linear lighting.<br>All lighting levels in accordance with current CIBSE guidelines. |
| HEATING + COOLING:                                                                                                                                                                                                                                                                    | Suspended wall mounted and recessed FCU's to provide heating and cooling in accordance with current CIBSE guidelines.                                                                                                                                                                                        |
| ELECTRICAL + IT:                                                                                                                                                                                                                                                                      | Each floor will have a separate incoming 100amp supply, consumer unit, fuseboard and BT duct to enable tenant fit out. Second floor will have three compartment perimeter trunking.                                                                                                                          |
| KITCHENETTE:                                                                                                                                                                                                                                                                          | Waste, HWS and CWS are provided for the installation of a future kitchenette by tenants.                                                                                                                                                                                                                     |